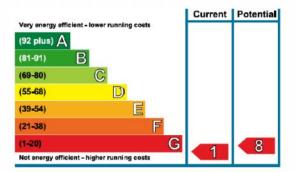

le lease

#### Accommodation

The property is reported as having a net floor area of 10,400 sq ft approximately, including 2,510 sq ft showroom and 6,325 sq ft workshop.

This area has been measured on a net internal basis in accordance with RICS Code of Measuring Practice

#### Tenure

The property is available to let on a new full repairing and insuring lease subject to regular rent reviews. Any lease will be drawn outside of the Security of Tenure of the 1954 Landlord & Tenant Act.

#### Rent

Rent offers in the region of £85,000 per annum exclusive.

#### **Business Rates**

Rateable Value £82,000

2017/18

We strongly recommend that all interested parties make their own enquiries with West Berkshire Council to ensure this information is correct.

#### EPC - Garage



#### EPC – Flat



#### Legal Fees

Each party is to bear their own legal fees.

#### VAT

Unless otherwise stated the rent quoted is exclusive of VAT. Any lessees must satisfy themselves as to the incidence of VAT.

#### Viewing

Strictly by appointment with the agents Richardson Commercial Paul Richardson T: 01635 282566 E: paul@richardson-commercial.co.uk

December 2016.

Subject to Contract

## RICHARDSON COMMERCIAL



## RICHARDSON COMMERCIAL