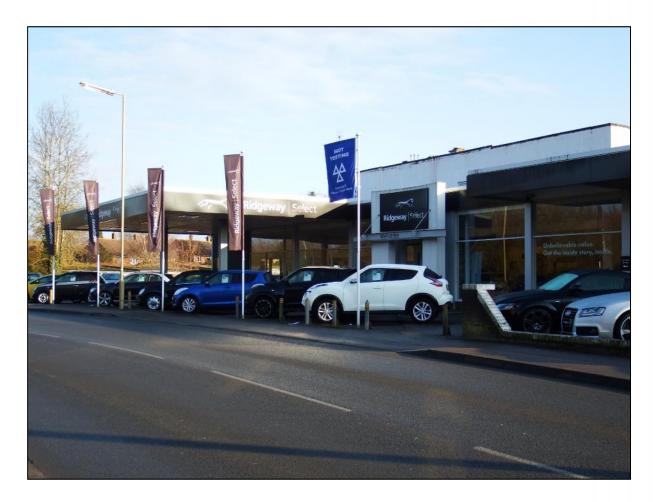

#### Location

The property is situated approximately half a mile from Wantage town centre in a prominent position fronting the A338 Grove Road, one of the main arterial routes leading to this small market town.

#### Description

The property is the former Ridgeway Select Garage comprising a feature showroom with various offices, a parts department, workshops and owner's flat, together with parking for around 40cars. The property will be available from the Spring 2017 following Marshall Group's decision to vacate.

### Amenities

- Car showroom for 8-10 cars
- Rear workshop with loading door
- Ground floor parts and storage areas
- First floor offices
- Separate workshop, staff and customer toilets
- Highly visible
- Flexible lease