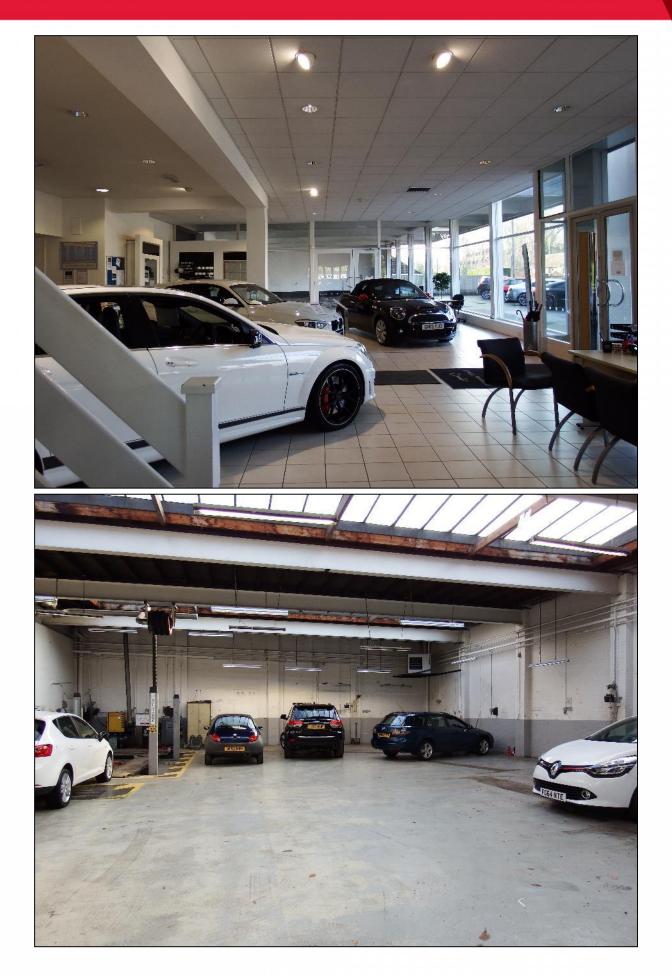

#### Description

The property is the former Ridgeway Select Garage comprising a feature showroom with various offices, a parts department, workshops and owner's flat, together with parking for around 40cars. The property will be available from the Spring 2017 following Marshall Group's decision to vacate.

### Amenities

- Car showroom for 8-10 cars
- Rear workshop with loading door
- Ground floor parts and storage areas
- First floor offices
- Separate workshop, staff and customer toilets
- Highly visible
- Flexible lease

#### Accommodation

The property is reported as having a net floor area of 10,400 sq ft approximately, including 2,510 sq ft showroom and 6,325 sq ft workshop.

This area has been measured on a net internal basis in accordance with RICS Code of Measuring Practice