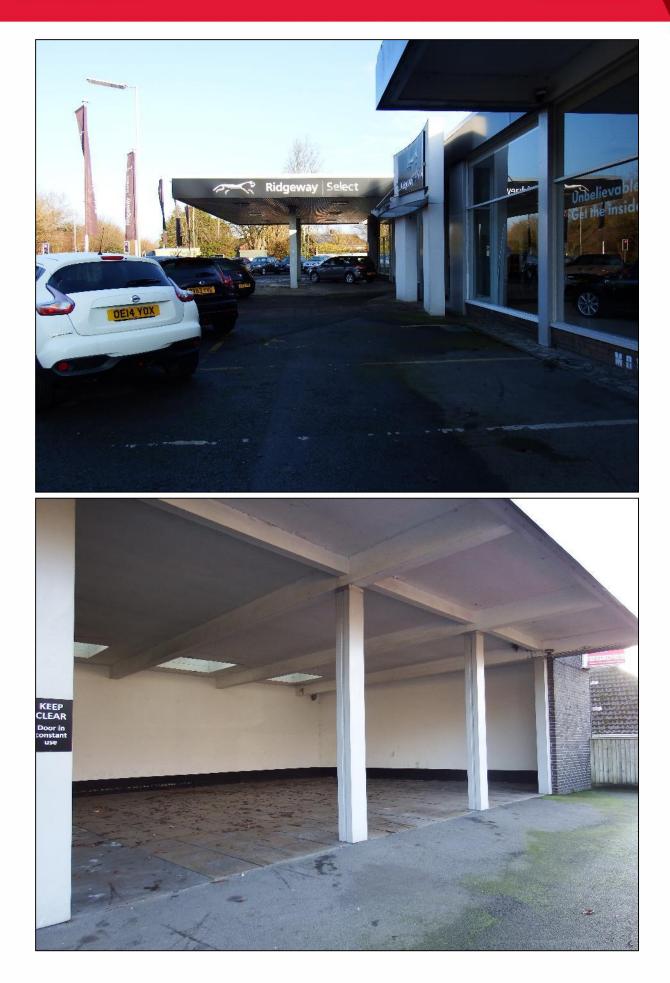

#### Description

The property is the former Ridgeway Select Garage comprising a feature showroom with various offices, a parts department, workshops and owner's flat, together with parking for around 40cars. The property will be available from the Spring 2017 following Marshall Group's decision to vacate.

### Amenities

- Car showroom for 8-10 cars
- Rear workshop with loading door
- Ground floor parts and storage areas
- First floor offices
- Separate workshop, staff and customer toilets
- Highly visible
- Flexible lease