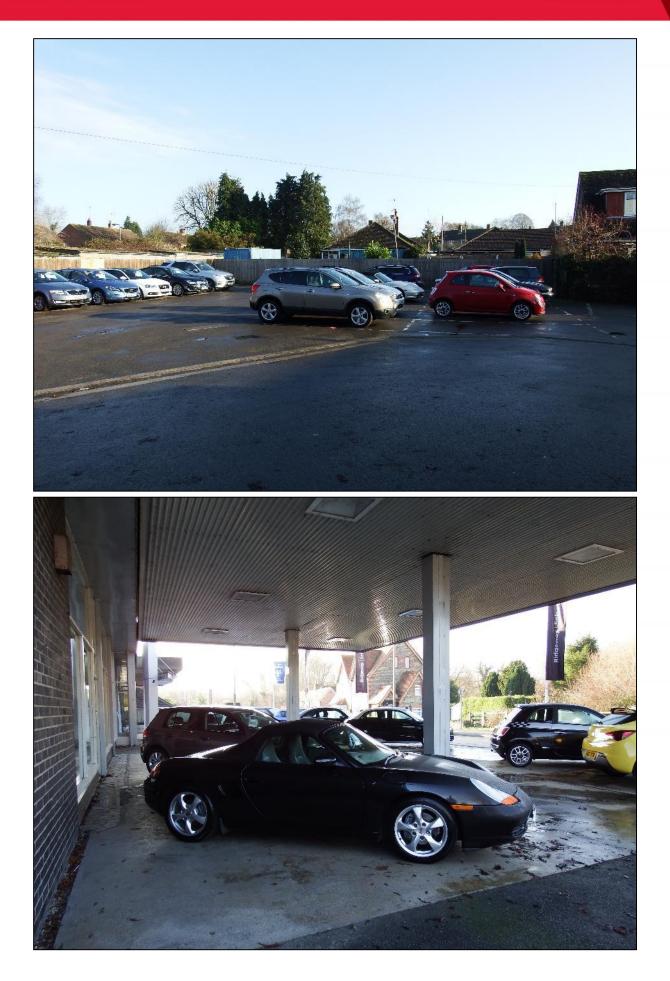

#### Description

The property is the former Ridgeway Select Garage comprising a feature showroom with various offices, a parts department, workshops and owner's flat, together with parking for around 40cars. The property will be available from the Spring 2017 following Marshall Group's decision to vacate.

### Amenities

- Car showroom for 8-10 cars
- Rear workshop with loading door
- Ground floor parts and storage areas
- First floor offices
- Separate workshop, staff and customer toilets
- Highly visible
- Flexible lease