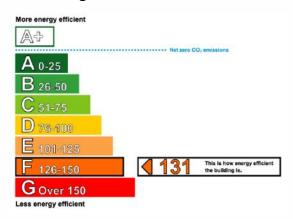

ly visible
- Flexible lease

#### Accommodation

The property is reported as having a net floor area of 10,400 sq ft approximately, including 2,510 sq ft showroom and 6,325 sq ft workshop.

This area has been measured on a net internal basis in accordance with RICS Code of Measuring Practice

#### Tenure

The property is available to let on a new full repairing and insuring lease subject to regular rent reviews. Any lease will be drawn outside of the Security of Tenure of the 1954 Landlord & Tenant Act.

#### Rent

Rent offers in the region of £85,000 per annum exclusive.

#### **Business Rates**

Rateable Value £82,000

2017/18

We strongly recommend that all interested parties make their own enquiries with West Berkshire Council to ensure this information is correct.

#### EPC - Garage



#### EPC – Flat



#### Legal Fees

Each party is to bear their own legal fees.

#### VAT

Unless otherwise stated the rent quoted is exclusive of VAT. Any lessees must satisfy themselves as to the incidence of VAT.

#### Viewing

Strictly by appointment with the agents Richardson Commercial Paul Richardson T: 01635 282566 E: paul@richardson-commercial.co.uk

December 2016.

Subject to Contract

## RICHARDSON COMMERCIAL



## RICHARDSON COMMERCIAL